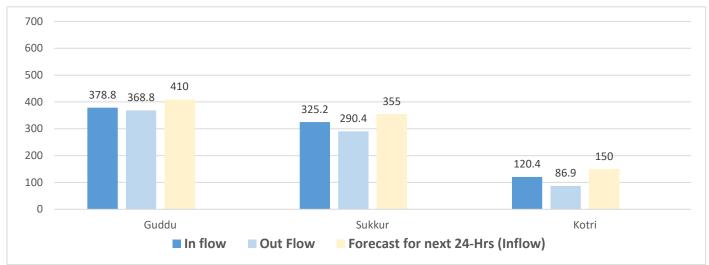

## Weather Forecast

The National Disaster Management Authority (NDMA), Islamabad has informed that convergence of river discharges from Taunsa and Punjnad, River Indus at Guddu Barrage may attain High Flood Level on 30 July 2023 and Sukkur Barrage may attain High Flood Level on 31 July, 2023.

# River Indus Discharge (in Thousands of Cusecs)

Source: Pakistan Meteorological Department - Flood Forecasting Division (FFD) – Bulletin No. B-044/23 Dated: 28th July, 2023 11:15 hours (PST)

021-99332742