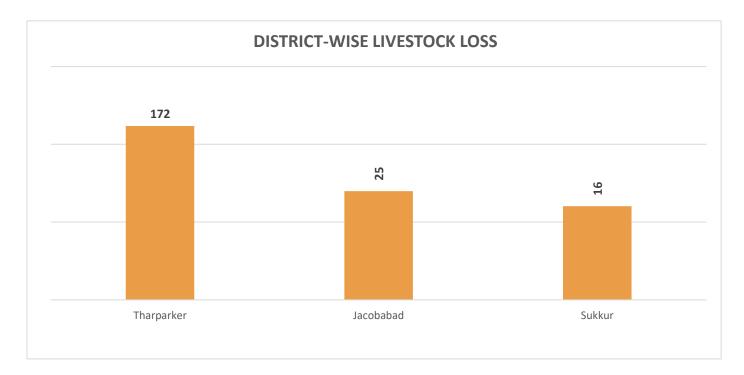

## **Total Livestock Perished: 213**

Livestock Data Source: Concerned Deputy Commissioners.

1.2

A Viv

0335-5557362

021-99332007

Source: Concerned Deputy Commissioners.

021-99332742